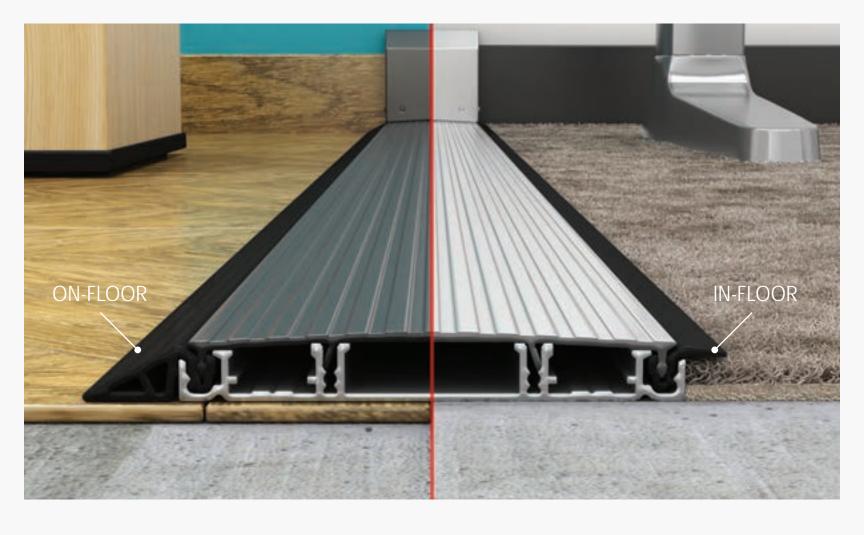

Installs on top of or in any flooring.

Perfect for offices, conference rooms, collaborative work environments, classrooms and anywhere wire management is needed with access to power and data.

# DUAL PURPOSE

On any Floor Surface including Concrete, Wood, Tile and Laminate

In any Carpet up to .375" thick

In any Laminate .21" to .375" thick

In Wood .375" to .5" thick. Over .5" Shim Raceway

Base, Optional SW-TPE-NO Edging Req.

In any Tile between .21" and .375" thick

In any Tile .375" to .5" thick. Over .5" Shim

Raceway Base. Optional SW-TPE-NO Edging Req.

The Smart-Way Raceway can now be used as an in-floor solution with the provided edging. The in-floor edging allows you to install the raceway in any flooring (carpet, wood, tile, laminate). Each raceway will be shipped with two pairs of edging, allowing it to go either on- (for vinyl, carpet, wood) or in-floor, without purchasing additional parts.