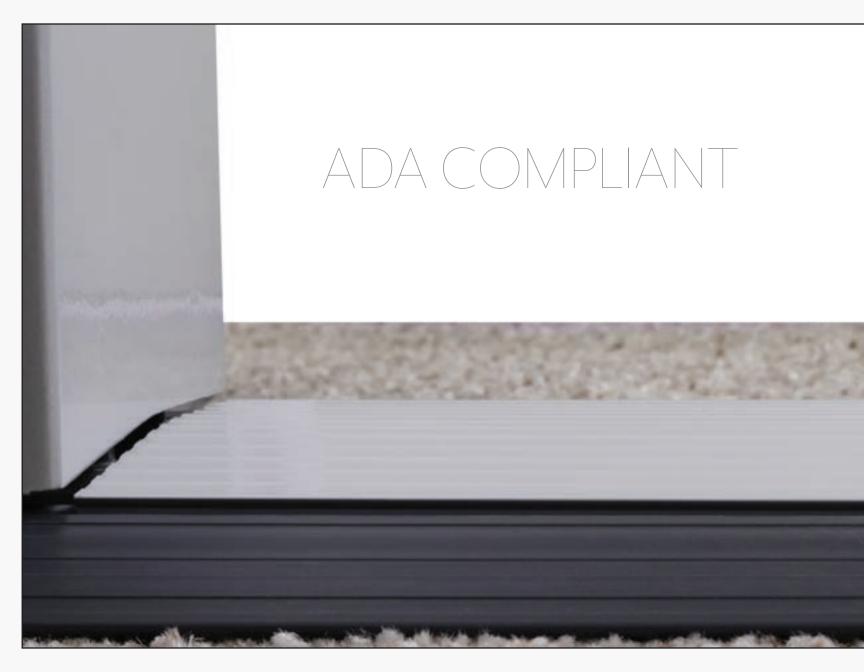

# OWNTHEFLOOR

Do more with less, with a minimum parts list to configure an entire system.

Simple to install and configure a Smart-Way system.

The Smart-Way is ADA compliant and its ultra-low profile will not impact foot traffic.

# THE DIFFERENCE

Place on top of any flooring for an all-in-one power or data solution.

The Smart-Way Stick is ADA compliant.

Sold as a 6-foot section or available in our 3-2-1 Snap Stick option.

Includes a 9-foot AC power cord with plug.