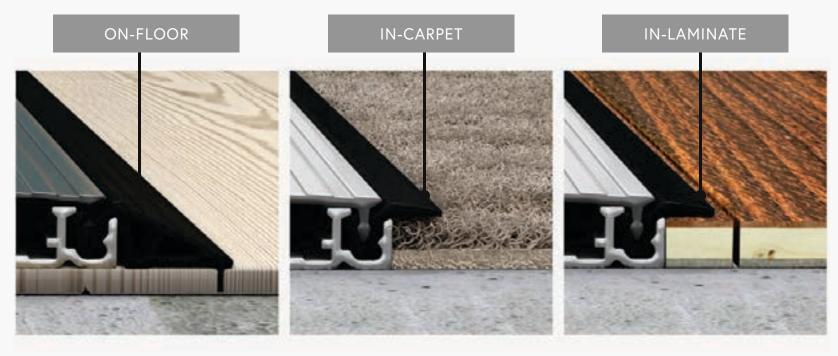

# DUAL PURPOSE

On any Floor Surface including Concrete, Wood, Tile and Laminate

In any Carpet up to .375" thick

In any Laminate .21" to .375" thick

In Wood .375" to .5" thick. Over .5" Shim Raceway

Base, Optional SW-TPE-NO Edging Req.

In any Tile between .21" and .375" thick

In any Tile .375" to .5" thick. Over .5" Shim

Raceway Base. Optional SW-TPE-NO Edging Req.

The Smart-Way Raceway can now be used as an in-floor solution with the provided edging. The in-floor edging allows you to install the raceway in any flooring (carpet, wood, tile, laminate). Each raceway will be shipped with two pairs of edging, allowing it to go either on- (for vinyl, carpet, wood) or in-floor, without purchasing additional parts.