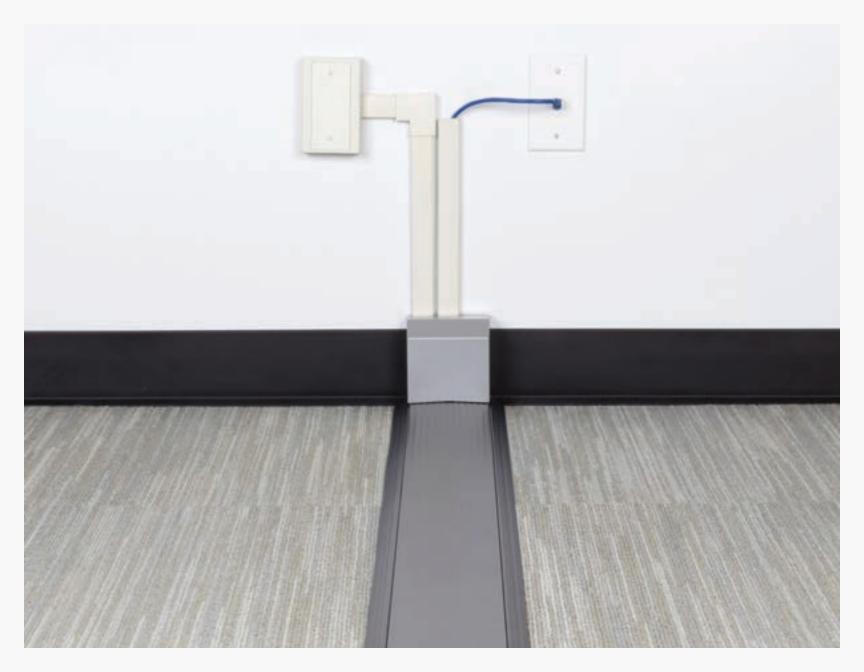

# OWNTHEFLOOR

Do more with less, with a minimum parts list to configure an entire system.

Simple to install and configure a Smart-Way system.

The Smart-Way is ADA compliant and its ultra-low profile will not impact foot traffic.

Installs on top of or in any flooring.

Perfect for offices, conference rooms, collaborative work environments, classrooms and anywhere wire management is needed with access to power and data.

### Transitioning

The Smart-Way wall feed boxes aid in transitioning your cables from the raceway to the wall with three different options. We offer a low profile, high profile and a on-wall feed in slate gray or aluminum. These wall feed options are designed with your architectural aesthetic in mind. Our focus was to make a box that was not only functional, but also elegant, with its geometric form and defining angular lines.