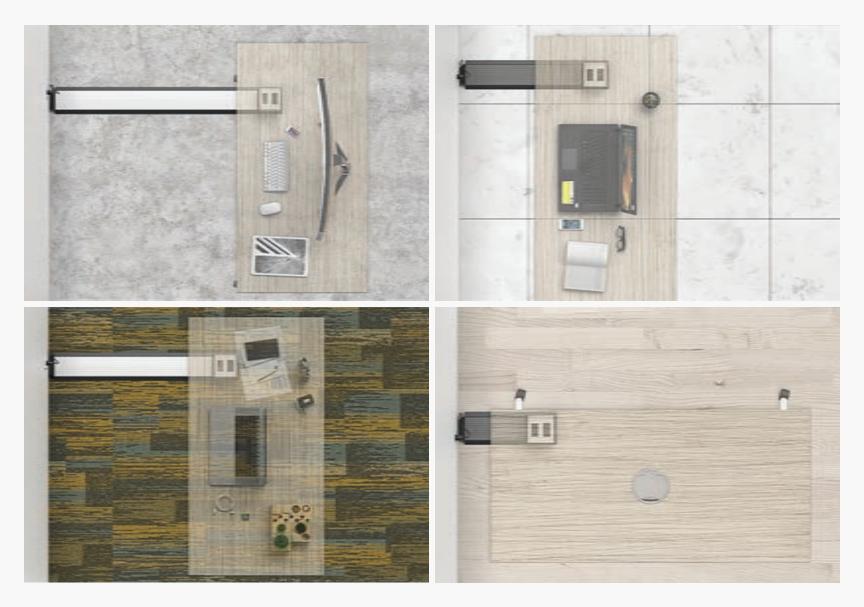

# OWNTHEFLOOR

Do more with less, with a minimum parts list to configure an entire system.

Simple to install and configure a Smart-Way system.

The Smart-Way is ADA compliant and its ultra-low profile will not impact foot traffic.

Installs on top of or in any flooring.

Perfect for offices, conference rooms, collaborative work environments, classrooms and anywhere wire management is needed with access to power and data.