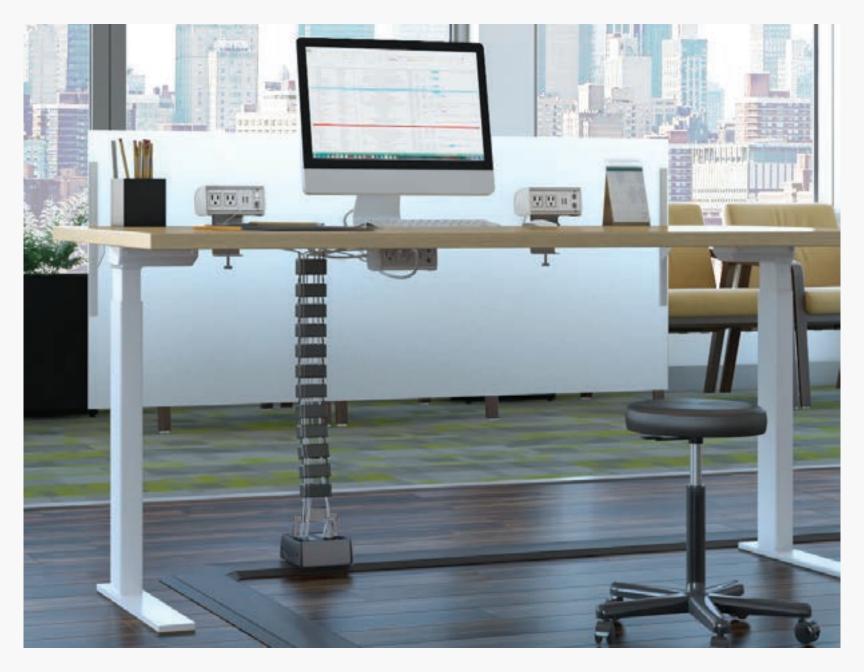

### **Block Mounting Bracket**

The Block cable pathway can now interface with a Smart-Way device box. Cables can now be routed from the under-side of a table down to a Smart-Way device box to maintain an aesthetic appearance. The Block cable pathway and bracket are sold as a complete assembled unit.

# THE DIFFERENCE

Place on top of any flooring for an all-in-one power or data solution.

The Smart-Way Stick is ADA compliant.

Sold as a 6-foot section or available in our 3-2-1 Snap Stick option.

Includes a 9-foot AC power cord with plug.

## Power Where You Need It

Practical functionality and a beautiful design are things that come to mind when using our Smart-Way Stick.

#### Thoughtful Work Tools

in fully-assembled 6-foot sections, includes a 9-foot AC power cord, is ADA compliant, and is the ideal solution for your dynamic space. The Smart-Way Stick seamlessly integrates into a space, providing power to furniture and users.

Functional flexibility melded with a beautiful form makes the Stick

ideal for meeting and working spaces. The Smart-Way Stick comes