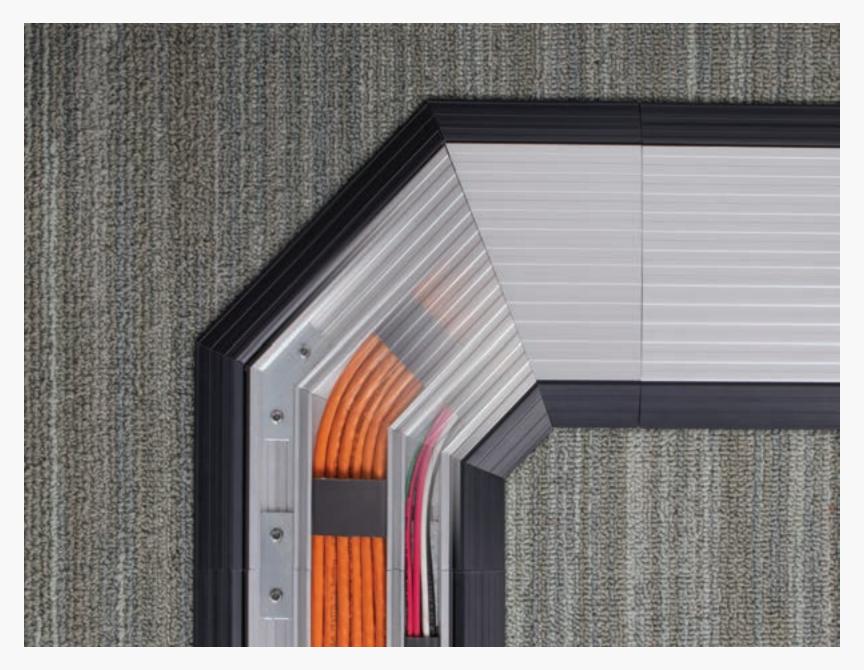

### Versatility

With our Smart-Way elbow kit, turning corners with your cables now becomes seamless. We made sure you could accomplish either a 45- or 90-degree turn with our elbow kits, while making sure the angled turn doesn't compromise the minimum bend radius of the cables. Turn the corner on all your cabling limitations.

## Smart-Way Tee

Going opposite directions with your cables now becomes effortless with our new raceway fitting options. The two-part tee allows cables to go in both directions to reach the required destination without any complications.