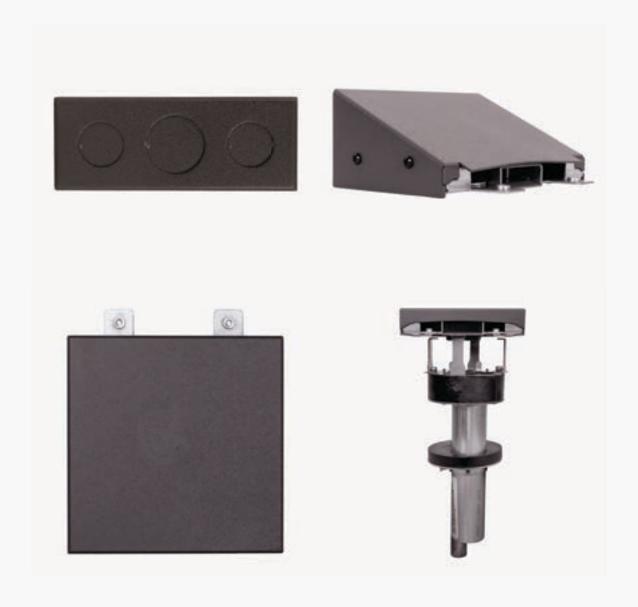

### Transitioning

The Smart-Way wall feed boxes aid in transitioning your cables from the raceway to the wall with three different options. We offer a low profile, high profile and a on-wall feed in slate gray or aluminum. These wall feed options are designed with your architectural aesthetic in mind. Our focus was to make a box that was not only functional, but also elegant, with its geometric form and defining angular lines.

| We've introduced some new additions to the Smart-Way's wall feeds and hardwired transitions, giving you more options than ever. These latest parts include a surface mount conduit transition, wall feed wedge for a metal stud, in-wall rough-in feed, and poke-thru or power pole to Smart-Way in-feed. |
|-----------------------------------------------------------------------------------------------------------------------------------------------------------------------------------------------------------------------------------------------------------------------------------------------------------|
|                                                                                                                                                                                                                                                                                                           |