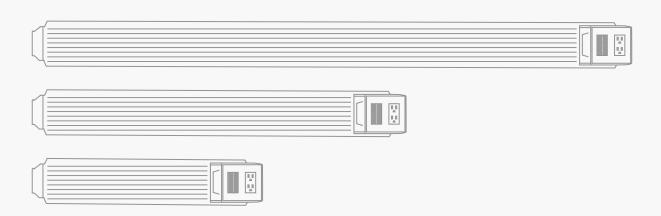

### The Intelligent Choice

The Smart-Way Raceway reshapes how you get cables across the floor where they're needed. Designed to fit today's working environments, the Smart-Way prioritizes functionality without sacrificing good design or beauty. With its crisp lines and sophistication, the raceway will leave a lasting impression of timeless quality. You now have the flexibility to purchase various lengths of raceway to accommodate your spatial needs. With an ultra-low profile, ample space for cables, and aluminum or slate gray finishes; this truly is the intelligent choice for wire management.

# ONE RACEWAY