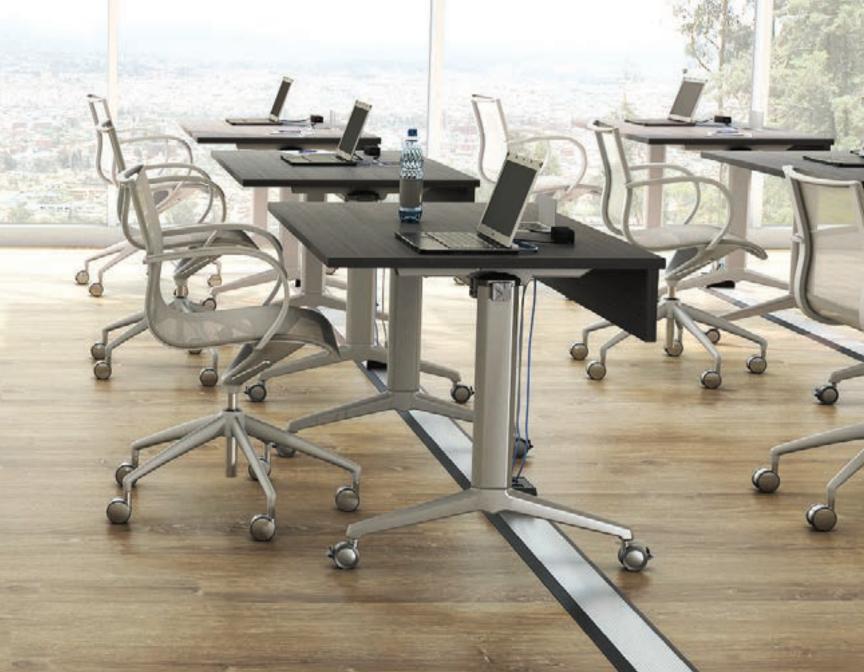

# OWNTHEFLOOR

Do more with less, with a minimum parts list to configure an entire system.

Simple to install and configure a Smart-Way system.

The Smart-Way is ADA compliant and its ultra-low profile will not impact foot traffic.

Installs on top of or in any flooring.

Perfect for offices, conference rooms, collaborative work environments, classrooms and anywhere wire management is needed with access to power and data.

### The Intelligent Choice

The Smart-Way Raceway reshapes how you get cables across the floor where they're needed. Designed to fit today's working environments, the Smart-Way prioritizes functionality without sacrificing good design or beauty. With its crisp lines and sophistication, the raceway will leave a lasting impression of timeless quality. You now have the flexibility to purchase various lengths of raceway to accommodate your spatial needs. With an ultra-low profile, ample space for cables, and aluminum or slate gray finishes; this truly is the intelligent choice for wire management.