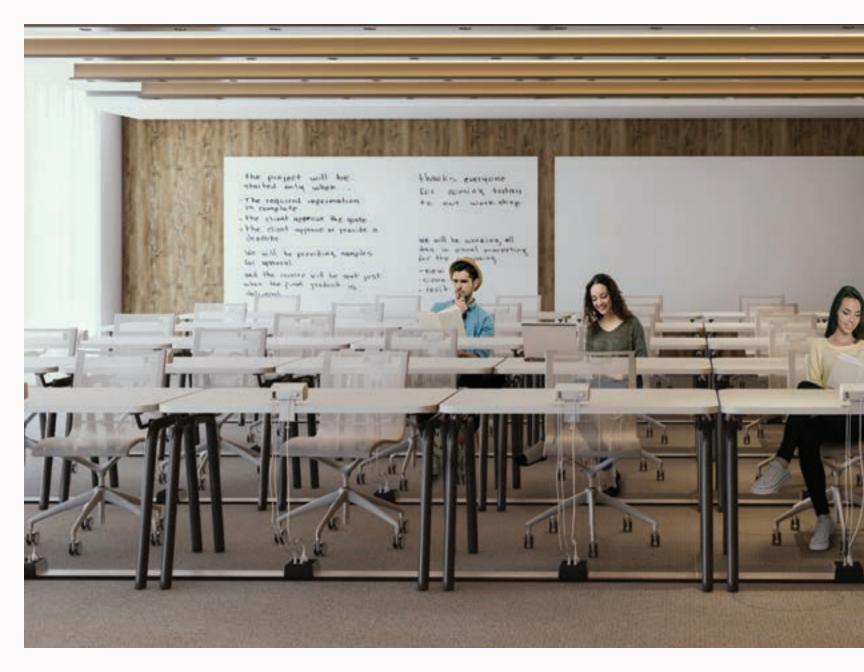

Installs on top of or in any flooring.

Perfect for offices, conference rooms, collaborative work environments, classrooms and anywhere wire management is needed with access to power and data.