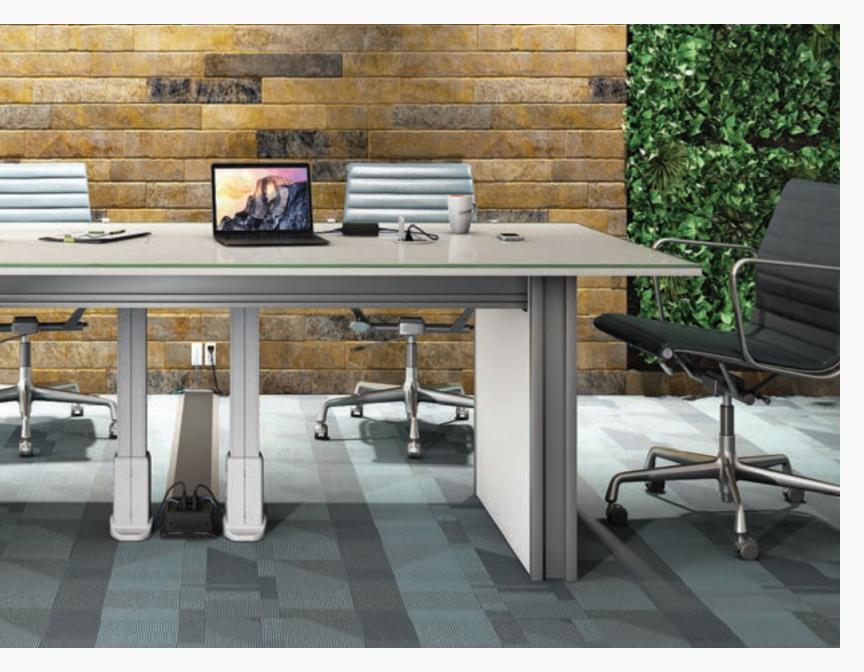

### **Block Mounting Bracket**

The Block cable pathway can now interface with a Smart-Way device box. Cables can now be routed from the under-side of a table down to a Smart-Way device box to maintain an aesthetic appearance. The Block cable pathway and bracket are sold as a complete assembled unit.