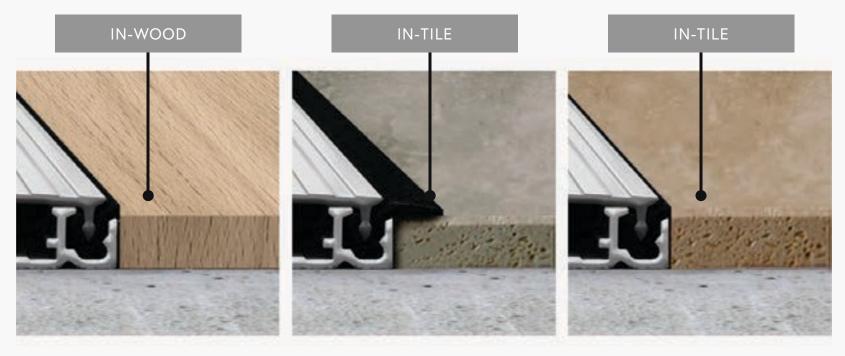

# DUAL PURPOSE

On any Floor Surface including Concrete, Wood, Tile and Laminate

In any Carpet up to .375" thick

In any Laminate .21" to .375" thick

In Wood .375" to .5" thick. Over .5" Shim Raceway

Base, Optional SW-TPE-NO Edging Req.

In any Tile between .21" and .375" thick

In any Tile .375" to .5" thick. Over .5" Shim

Raceway Base. Optional SW-TPE-NO Edging Req.

The Smart-Way Raceway can now be used as an in-floor solution with the provided edging. The in-floor edging allows you to install the raceway in any flooring (carpet, wood, tile, laminate). Each raceway will be shipped with two pairs of edging, allowing it to go either on- (for vinyl, carpet, wood) or in-floor, without purchasing additional parts.