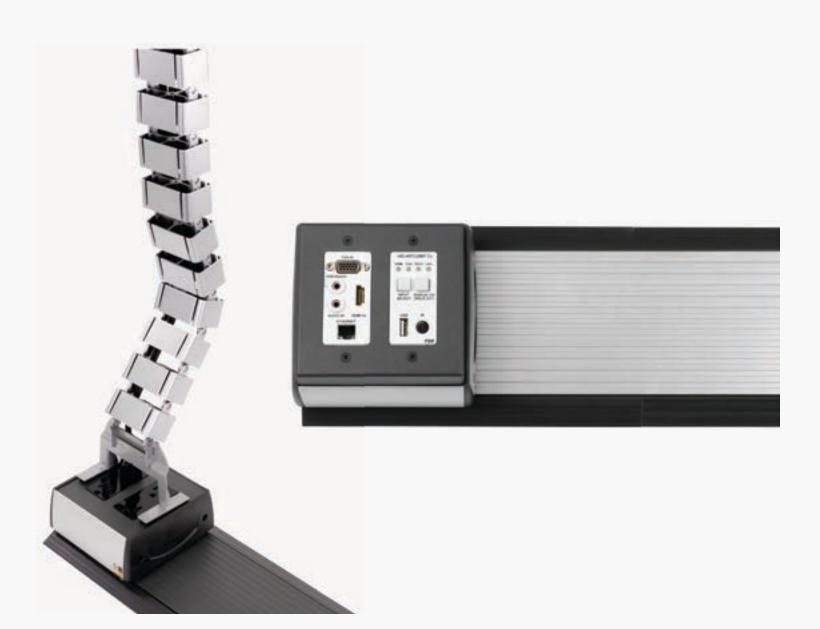

### **Block Mounting Bracket**

The Block cable pathway can now interface with a Smart-Way device box. Cables can now be routed from the under-side of a table down to a Smart-Way device box to maintain an aesthetic appearance. The Block cable pathway and bracket are sold as a complete assembled unit.

| We've introduced some new additions to the Smart-Way's wall feeds and hardwired transitions, giving you more options than ever. These latest parts include a surface mount conduit transition, wall feed wedge for a metal stud, in-wall rough-in feed, and poke-thru or power pole to Smart-Way in-feed. |
|-----------------------------------------------------------------------------------------------------------------------------------------------------------------------------------------------------------------------------------------------------------------------------------------------------------|
|                                                                                                                                                                                                                                                                                                           |