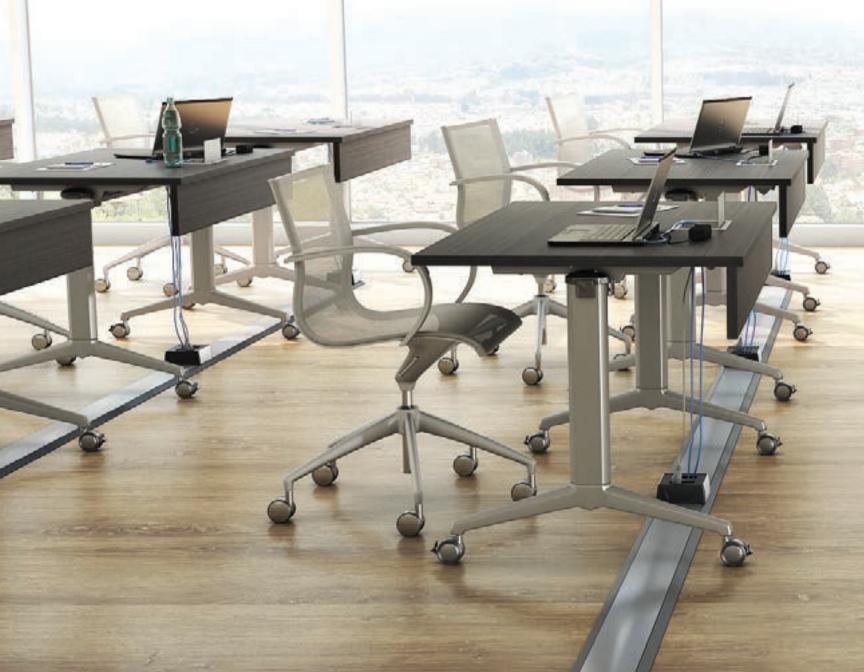

# OWNTHEFLOOR

Do more with less, with a minimum parts list to configure an entire system.

Simple to install and configure a Smart-Way system.

The Smart-Way is ADA compliant and its ultra-low profile will not impact foot traffic.

Installs on top of or in any flooring.

Perfect for offices, conference rooms, collaborative work environments, classrooms and anywhere wire management is needed with access to power and data.

### The Intelligent Choice

The Smart-Way Raceway reshapes how you get cables across the floor where they're needed. Designed to fit today's working environments, the Smart-Way prioritizes functionality without sacrificing good design or beauty. With its crisp lines and sophistication, the raceway will leave a lasting impression of timeless quality. You now have the flexibility to purchase various lengths of raceway to accommodate your spatial needs. With an ultra-low profile, ample space for cables, and aluminum or slate gray finishes; this truly is the intelligent choice for wire management.