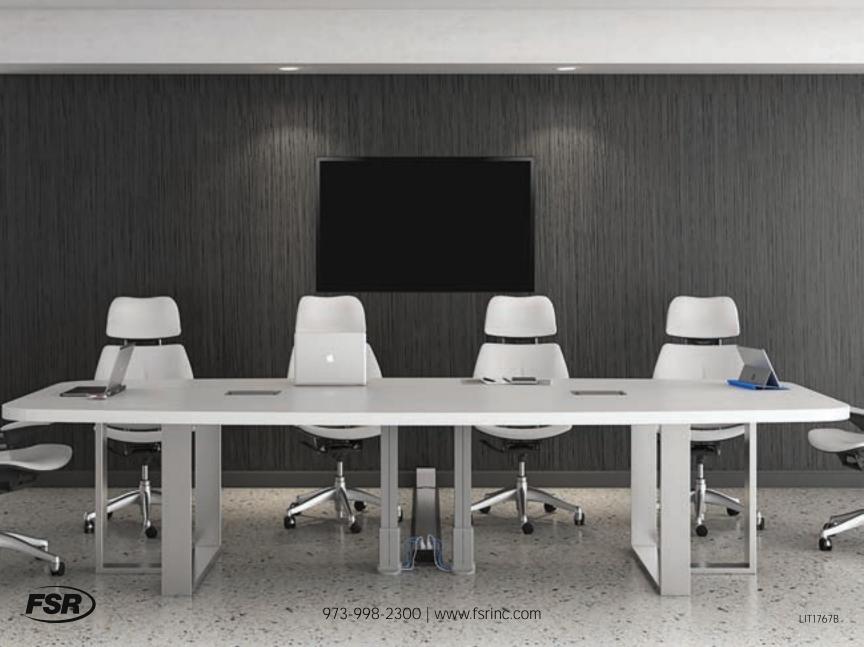

### **Block Mounting Bracket**

The Block cable pathway can now interface with a Smart-Way device box. Cables can now be routed from the under-side of a table down to a Smart-Way device box to maintain an aesthetic appearance. The Block cable pathway and bracket are sold as a complete assembled unit.

# THE DIFFERENCE

Place on top of any flooring for an all-in-one power or data solution.

The Smart-Way Stick is ADA compliant.

Sold as a 6-foot section or available in our 3-2-1 Snap Stick option.

Includes a 9-foot AC power cord with plug.

## Power Where You Need It

Practical functionality and a beautiful design are things that come to mind when using our Smart-Way Stick.