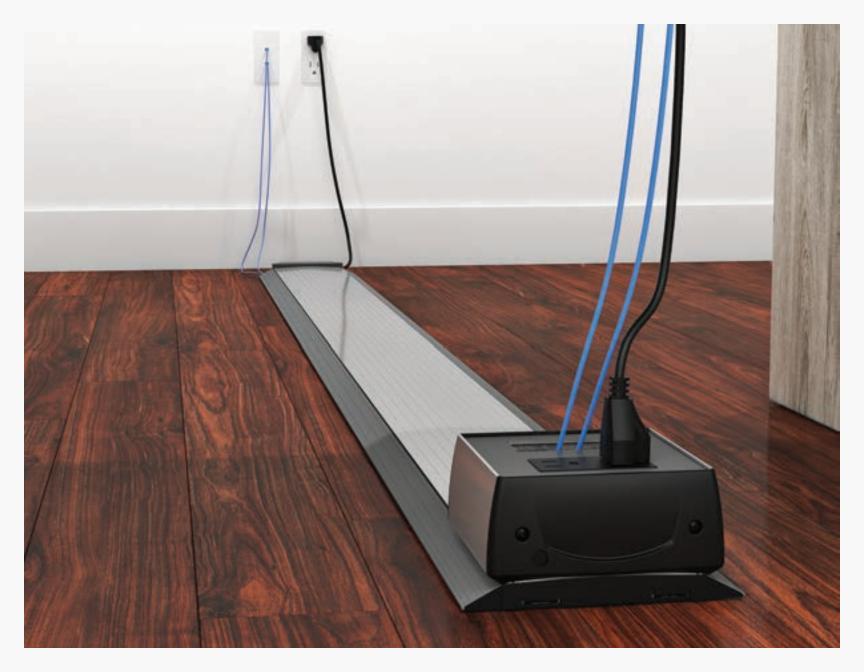

### Innovative Design

The 3-2-1 Snap Stick gives you the option to assemble a 3, 4, 5, or 6-foot long stick. This innovative design allows you the ability to have access to data and reconfigure as the requirements of your space changes. The 3-2-1 Snap Stick pairs technology with a refined design for the meeting spaces of today and tomorrow.