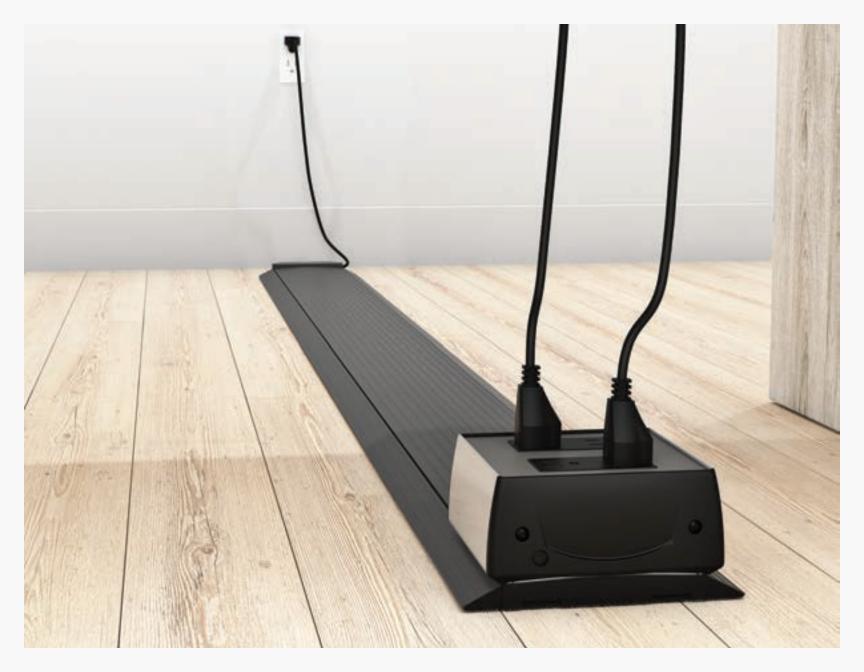

# THE DIFFERENCE

Place on top of any flooring for an all-in-one power or data solution.

The Smart-Way Stick is ADA compliant.

Sold as a 6-foot section or available in our 3-2-1 Snap Stick option.

Includes a 9-foot AC power cord with plug.

## Power Where You Need It

Practical functionality and a beautiful design are things that come to mind when using our Smart-Way Stick.

#### Thoughtful Work Tools

in fully-assembled 6-foot sections, includes a 9-foot AC power cord, is ADA compliant, and is the ideal solution for your dynamic space. The Smart-Way Stick seamlessly integrates into a space, providing power to furniture and users.

Functional flexibility melded with a beautiful form makes the Stick

ideal for meeting and working spaces. The Smart-Way Stick comes