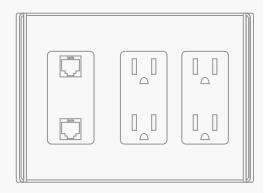

## Connectivity

The Smart-Way system device boxes offer the versatility of power and/ or data in a stylish multi-color finish. We have several device boxes to choose from to fit your application needs, while maximizing efficiency and productivity within your environment.

# International Device Boxes, Plate Inserts and Power Receptacles A new added feature to our device boxes is the ability to install a 45mm

universal socket in the housing. We offer three different international device

box options listed below that can be used with our dual or a single 45mm device plate.