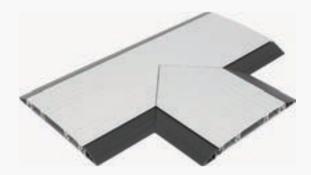

## Smart-Way Tee

Going opposite directions with your cables now becomes effortless with our new raceway fitting options. The two-part tee allows cables to go in both directions to reach the required destination without any complications.