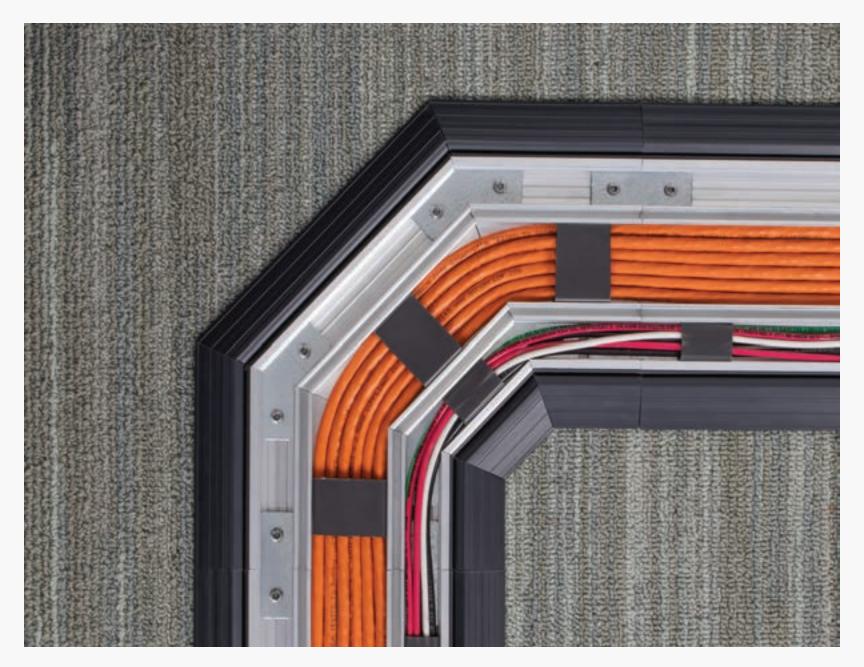

### Versatility

With our Smart-Way elbow kit, turning corners with your cables now becomes seamless. We made sure you could accomplish either a 45- or 90-degree turn with our elbow kits, while making sure the angled turn doesn't compromise the minimum bend radius of the cables. Turn the corner on all your cabling limitations.

## Smart-Way Tee

Going opposite directions with your cables now becomes effortless with our new raceway fitting options. The two-part tee allows cables to go in both directions to reach the required destination without any complications.