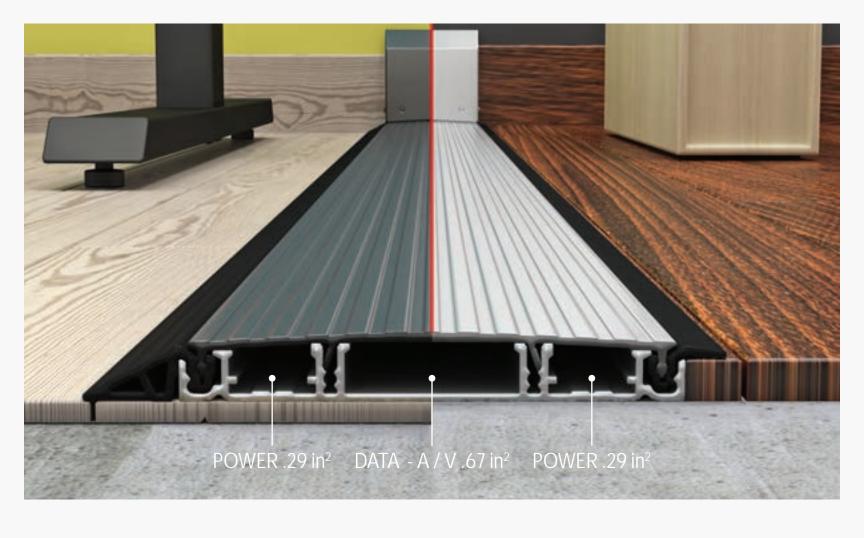

Installs on top of or in any flooring.

Perfect for offices, conference rooms, collaborative work environments, classrooms and anywhere wire management is needed with access to power and data.

## Connectivity

The Smart-Way system device boxes offer the versatility of power and/ or data in a stylish multi-color finish. We have several device boxes to choose from to fit your application needs, while maximizing efficiency and productivity within your environment.