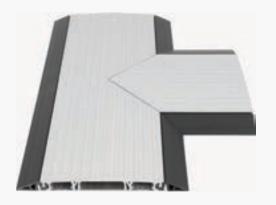

## Smart-Way Tee

Going opposite directions with your cables now becomes effortless with our new raceway fitting options. The two-part tee allows cables to go in both directions to reach the required destination without any complications.