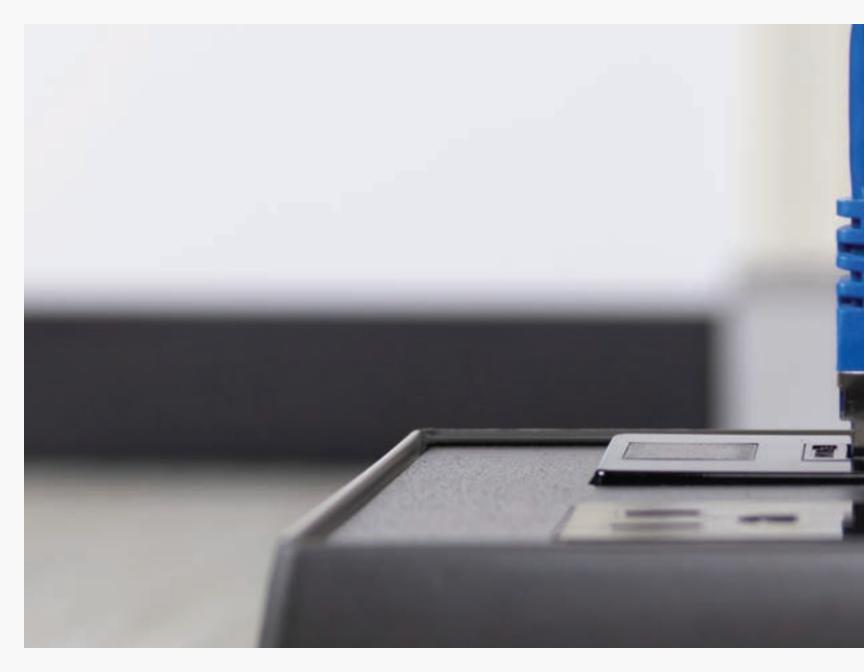

# SMART-WAY

RACEWAY

### The Intelligent Choice

The Smart-Way Raceway reshapes how you get cables across the floor where they're needed. Designed to fit today's working environments, the Smart-Way prioritizes functionality without sacrificing good design or beauty. With its crisp lines and sophistication, the raceway will leave a lasting impression of timeless quality. You now have the flexibility to purchase various lengths of raceway to accommodate your spatial needs. With an ultra-low profile, ample space for cables, and aluminum or slate gray finishes; this truly is the intelligent choice for wire management.