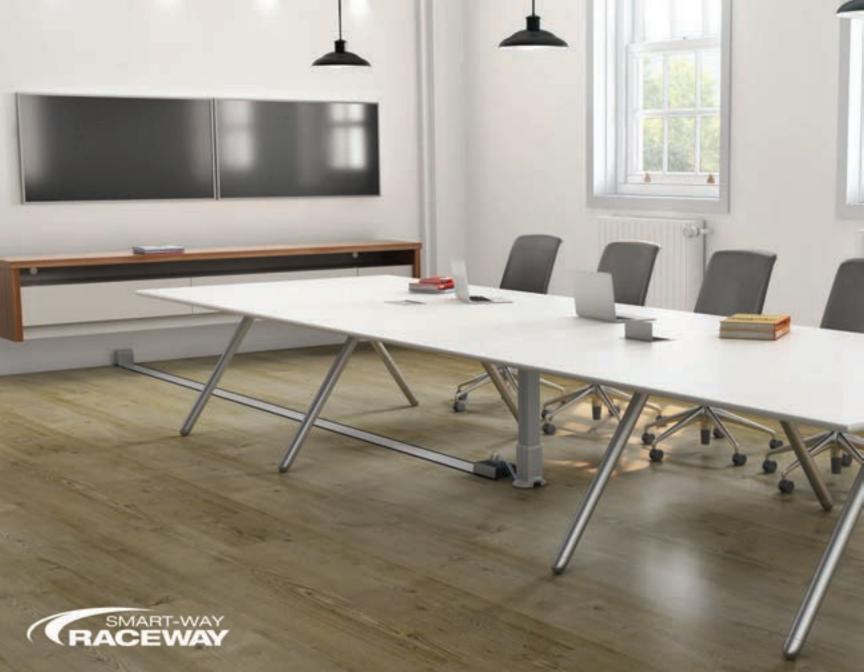

# OWNTHEFLOOR

Do more with less, with a minimum parts list to configure an entire system.

Simple to install and configure a Smart-Way system.

The Smart-Way is ADA compliant and its ultra-low profile will not impact foot traffic.

Installs on top of or in any flooring.

Perfect for offices, conference rooms, collaborative work environments, classrooms and anywhere wire management is needed with access to power and data.

### The Intelligent Choice

The Smart-Way Raceway reshapes how you get cables across the floor where they're needed. Designed to fit today's working environments, the Smart-Way prioritizes functionality without sacrificing good design or beauty. With its crisp lines and sophistication, the raceway will leave a lasting impression of timeless quality. You now have the flexibility to purchase various lengths of raceway to accommodate your spatial needs. With an ultra-low profile, ample space for cables, and aluminum or slate gray finishes; this truly is the intelligent choice for wire management.