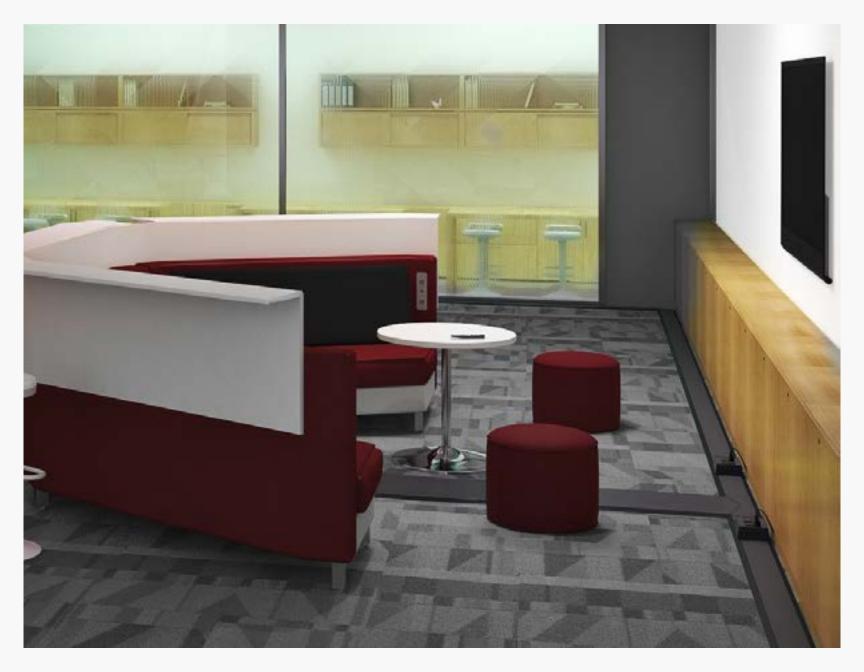

# OWNTHEFLOOR

Do more with less, with a minimum parts list to configure an entire system.

Simple to install and configure a Smart-Way system.

The Smart-Way is ADA compliant and its ultra-low profile will not impact foot traffic.

Installs on top of or in any flooring.

Perfect for offices, conference rooms, collaborative work environments, classrooms and anywhere wire management is needed with access to power and data.

### The Intelligent Choice

The Smart-Way Raceway reshapes how you get cables across the floor where they're needed. Designed to fit today's working environments, the Smart-Way prioritizes functionality without sacrificing good design or beauty. With its crisp lines and sophistication, the raceway will leave a lasting impression of timeless quality. You now have the flexibility to purchase various lengths of raceway to accommodate your spatial needs. With an ultra-low profile, ample space for cables, and aluminum or slate gray finishes; this truly is the intelligent choice for wire management.