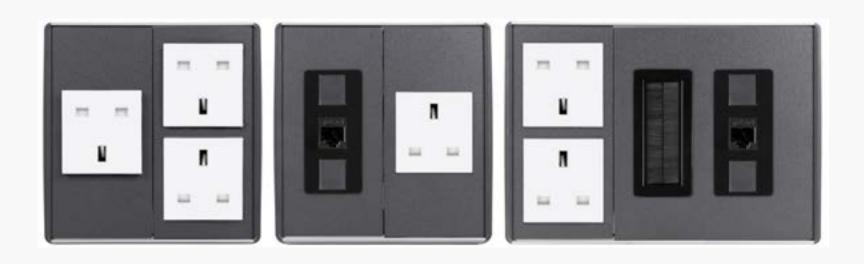

# International Device Boxes, Plate Inserts and Power Receptacles A new added feature to our device boxes is the ability to install a 45mm

universal socket in the housing. We offer three different international device

box options listed below that can be used with our dual or a single 45mm device plate.